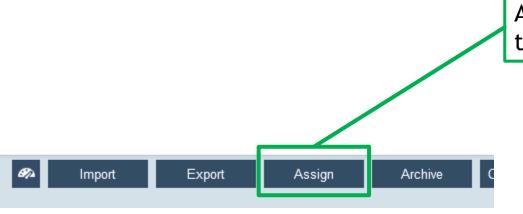

Check the box of the loan you want to assign a processor to.

At the bottom of your screen *click* the <u>Assign</u> button.

Wholesale Processor Role

You may need to enable/allow pop up windows from calyx for this window to open, depending on your browser settings.