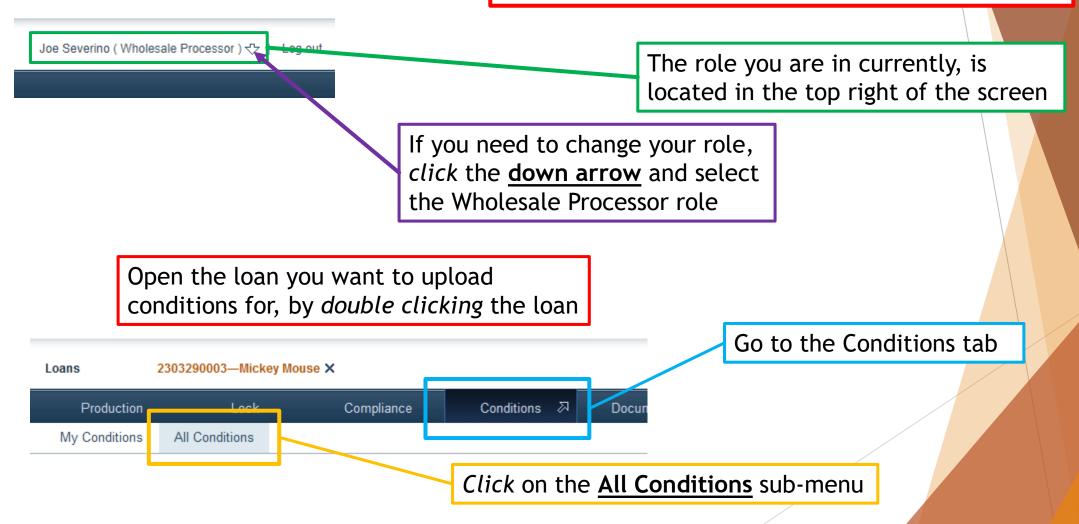

# **Checking Loan Conditions**

Wholesale Processor Role

You will need to make sure you are in the Wholesale Processor role going forward.

Wholesale Processor Role

You can see the list of conditions that were issued on the loan.

To upload the documents to satisfy a condition, double click the condition.

Wholesale Processor Role

Add any comments you need to.

To upload the document, click the <u>+</u>

Area where documents uploaded to the condition are listed.