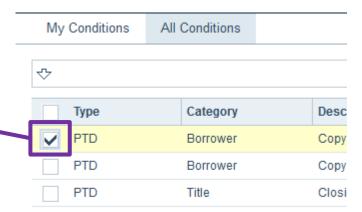

#### **Submit Conditions**

Wholesale Processor Role

You are able to submit multiple conditions for review at one time.

After you have uploaded the document(s) required to satisfy the condition:

Select the condition(s) you wish to submit for review.

At the bottom of the screen, *click* the **Submit** button.

In order for a condition to be reviewed and signed off, you must first SUBMIT the condition.

### **Submit Conditions**

Wholesale Processor Role

You will be able to tell which conditions have been Submitted for review by looking in the status column for the status "Submitted".

| Туре | Category | Description                  | Status    | Dat  |
|------|----------|------------------------------|-----------|------|
| PTD  | Borrower | Copy of Photo ID and SS Card | Submitted | 04/: |
| PTD  | Borrower | Copy of Photo ID and SS Card | Issued    | 04/  |