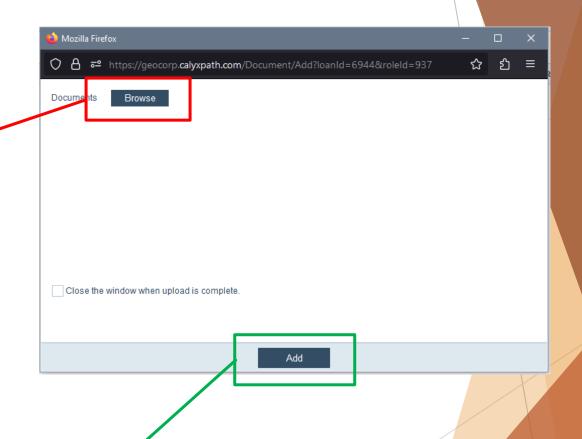

Wholesale Lender Role

You may need to enable/allow pop up windows from calyx for this window to open, depending on your browser settings.

From the popup window *click* the **Browse** button, and locate and select the file you would like to upload

When the file has been uploaded *click* the **Add** button

Wholesale Lender Role

Wholesale Lender Role

For Category, click the <u>dropdown</u> arrow and select the applicable category. (PLEASE ONLY SELECT CATEGORIES FROM THE LIST AND DO NOT TYPE YOUR OWN CATEGORY IN THE FIELD)