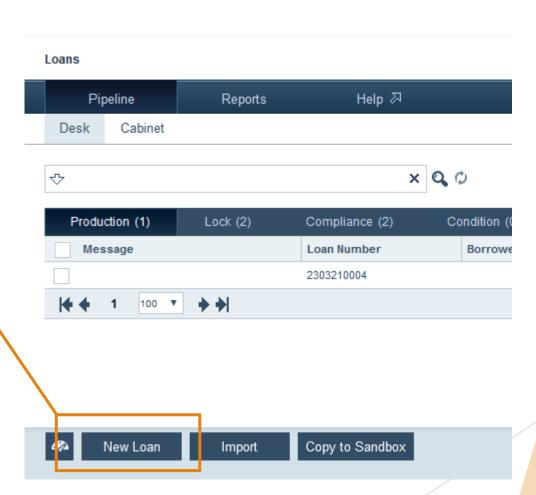

# Add New Loan Wholesale Lender Role

To manually enter a loan into our system, *click* the <u>New Loan</u> button in the bottom left of the screen