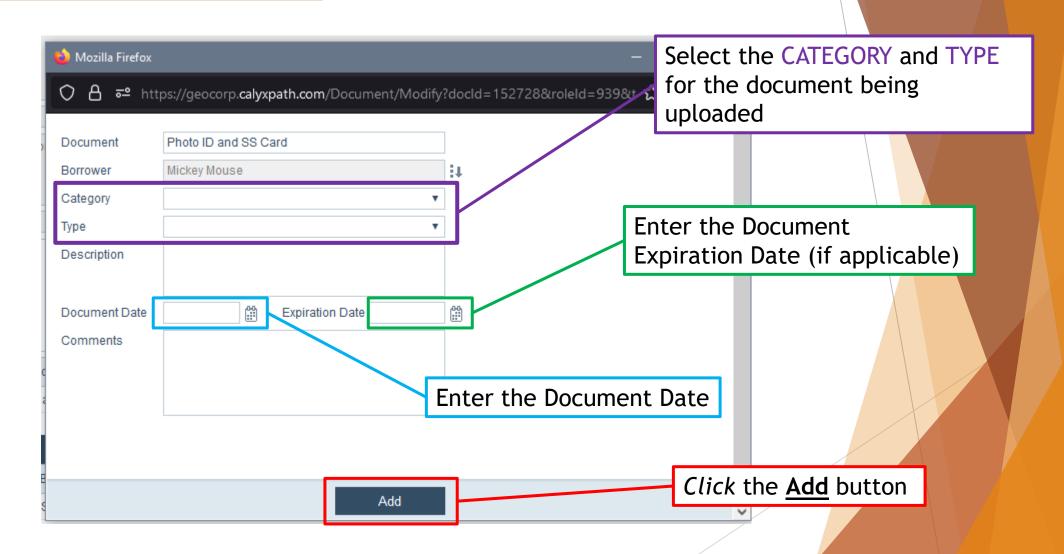

When the file has been uploaded *click* the **Add** button

Wholesale Lender Role

Wholesale Lender Role

For Category, click the <u>dropdown</u> arrow and select the applicable category. (PLEASE ONLY SELECT CATEGORIES FROM THE LIST AND DO NOT TYPE YOUR OWN CATEGORY IN THE FIELD)

For Type, *click* the <u>dropdown arrow</u> and select the applicable type.
(PLEASE ONLY SELECT TYPES FROM THE LIST AND DO NOT TYPE YOUR OWN TYPE IN THE FIELD)

Wholesale Lender Role

#### REQUIRED DOCUMENTS TO REGISTER A LOAN

| DOCUMENT                                   | CATEGORY      | ТҮРЕ                                        |
|--------------------------------------------|---------------|---------------------------------------------|
| Initial URLA                               | Form          | Uniform Residential Loan Application (URLA) |
| Loan Submission Form                       | Miscellaneous | Custom Forms                                |
| Social Security Card                       | Borrower      | SS Card—Borrower                            |
| Credit Report                              | Credit        | Credit Report                               |
| Credit Authorization Form                  | Form          | Borrower Certification and Authorization    |
| Photo ID (Unexpired)                       | Borrower      | ID                                          |
| Social Security Verification Form (SSA-89) | Form          | SSA 89 (Borr; Co-bor; etc.)                 |
| Master Settlement Statement                |               |                                             |
| VOE Completed by Employer (For FHA+ only)  | Form          | VOE                                         |
| Purchase Contract (For Purchases Only)     | Property      | Purchase Agreement                          |