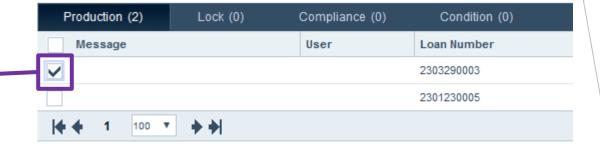

Check the box of the loan you want to assign a processor to.

At the bottom of your screen *click* the <u>Assign</u> button.

Wholesale Processor Role

You may need to enable/allow pop up windows from calyx for this window to open, depending on your browser settings.