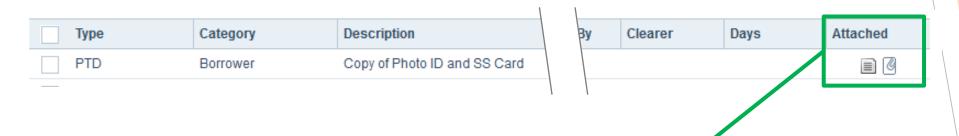

To upload the documents to satisfy a condition, double click the condition.

Wholesale Processor Role

Add any comments you need to.

To upload the document, click the <u>+</u>

Area where documents uploaded to the condition are listed.

Wholesale Processor Role

Documents Description Status Add Date/Time Document Date Expiration
Photo ID and SS ... Uploaded 04/20/2023 9:1...

| History               |             |        |          |  |
|-----------------------|-------------|--------|----------|--|
| Action Date/Time      | Ву          | Status | Comments |  |
| 04/19/2023 5:00:52 PM | Susan Chung | Issued |          |  |
| 04/19/2023 5:00:49 PM | Susan Chung | New    |          |  |

List of documents that have been uploaded to the condition

Click Save

Save

Close

Wholesale Processor Role

Just uploading the document(s) does NOT SUBMIT the condition for review.

You can see which conditions have had documents uploaded to them.