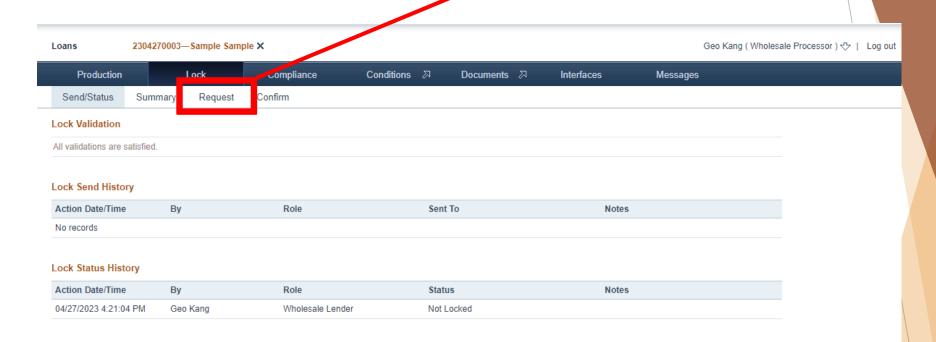

# How to Request a Lock

Wholesale Processor Role

Click the Lock tab to go to the Lock Page

Wholesale Processor Role

Click the Request page within the Lock tab

Wholesale Processor Role

Fill out all necessary parameters on the Pricing Search Parameters pop-up. If the search request is incomplete you will get an error explaining which fields are missing.