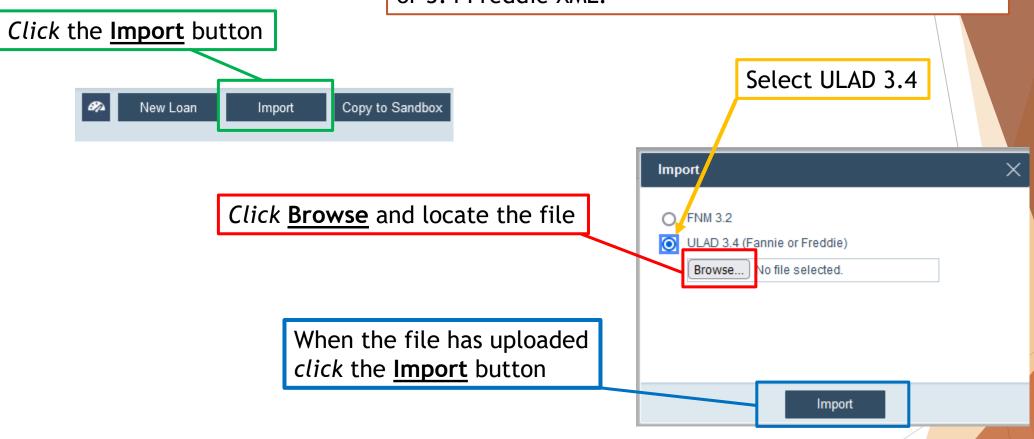

#### Upload A Loan File

Wholesale Processor Role

You may need to enable/allow pop up windows from calyx for this window to open, depending on your browser settings.

Start by exporting a 3.4 xml file from your LOS. (Make sure to save it somewhere easy to find) Then log into the Path system.

#### Upload A Loan File

Wholesale Processor Role

Select ULAD 3.4 (It can be a Fannie or Freddie 3.4 xml file)

Click **Browse**, locate, and select the file you exported from your LOS.

Click the **Import** button

Once the file has been uploaded, please go through all the pages listed previously in this manual to verify that all the information transferred correctly, and fill in and correct any missing or incorrect information. You can also upload the documents required for initial disclosures following the same instructions located earlier in this manual.