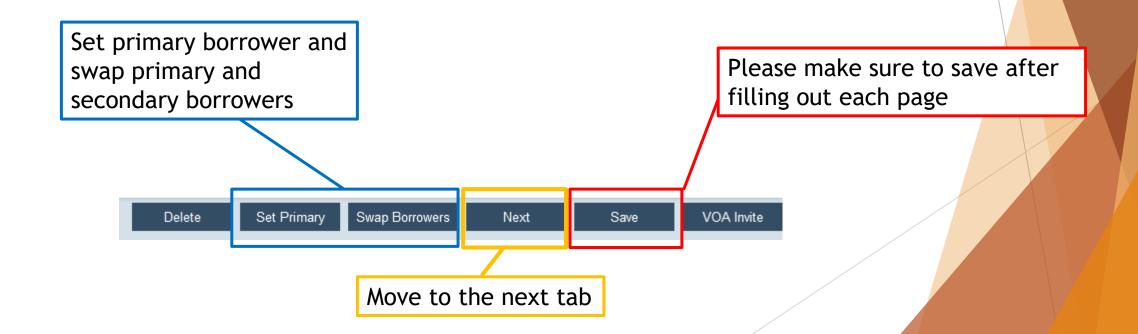

#### Send To Processor

Wholesale Lender Role

When you are ready to send your loan to processing so that your processor (or yourself in the processor role) can work on the loan.

Navigate to the Production tab in the Send/Status sub-menu

Submit to Processing

In the bottom left of the screen *click* the **Submit To Processing** button

### Send To Processor

Wholesale Lender Role

Add any notes you may want to, and click Save

| Send and Status Notes |      | X |
|-----------------------|------|---|
|                       |      |   |
|                       |      |   |
|                       |      |   |
|                       |      |   |
|                       |      |   |
|                       | Save |   |