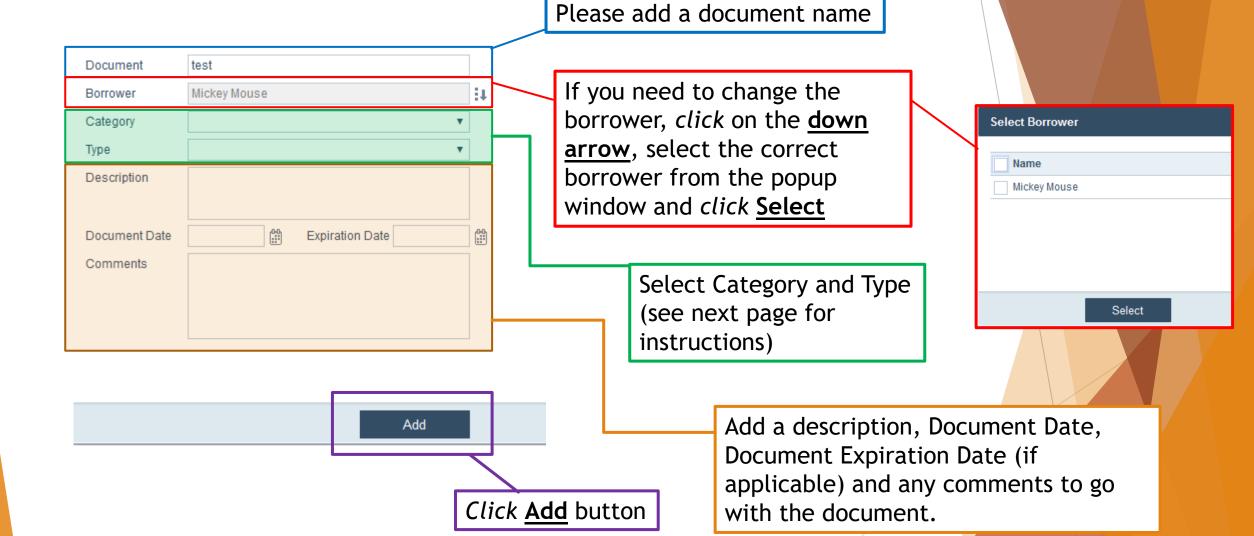

### **Upload Documents In The System**

Wholesale Lender Role

Wholesale Lender Role

To upload documents, *click* on the **Documents** tab in the top bar.

Then click the Add From Computer button at the bottom left of your window

Wholesale Lender Role

You may need to enable/allow pop up windows from calyx for this window to open, depending on your browser settings.

From the popup window *click* the **Browse** button, and locate and select the file you would like to upload

When the file has been uploaded *click* the **Add** button

Wholesale Lender Role

Wholesale Lender Role

For Category, click the <u>dropdown</u> arrow and select the applicable category. (PLEASE ONLY SELECT CATEGORIES FROM THE LIST AND DO NOT TYPE YOUR OWN CATEGORY IN THE FIELD)

For Type, *click* the <u>dropdown arrow</u> and select the applicable type.
(PLEASE ONLY SELECT TYPES FROM THE LIST AND DO NOT TYPE YOUR OWN TYPE IN THE FIELD)

Wholesale Lender Role