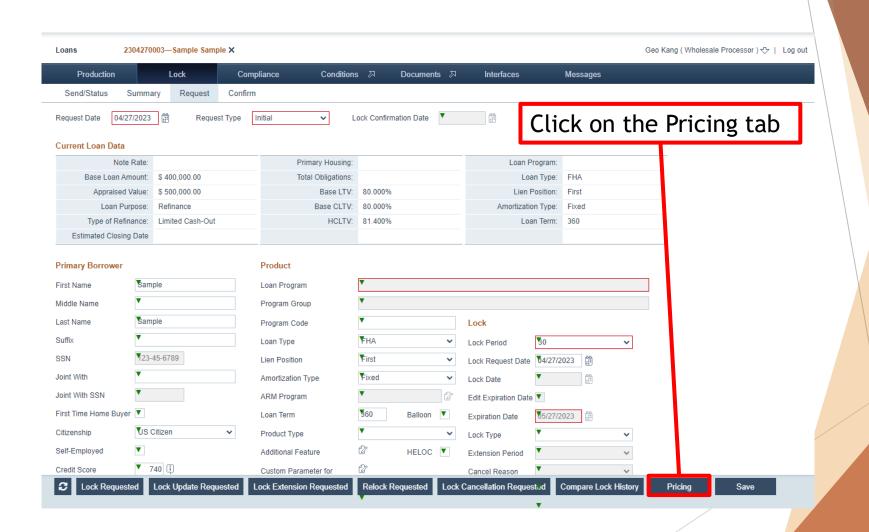

# How to Request a Lock

Wholesale Processor Role

Click the Lock tab to go to the Lock Page

Wholesale Processor Role

Click the Request page within the Lock tab

Wholesale Processor Role

Fill out all necessary parameters on the Pricing Search Parameters pop-up. If the search request is incomplete you will get an error explaining which fields are missing.

Click Search once all necessary parameters have been filled out.