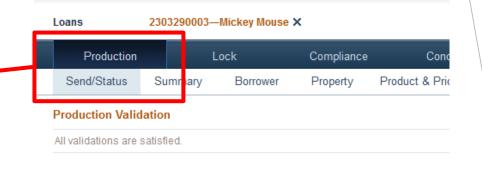

#### Send To Processor

Wholesale Lender Role

When you are ready to send your loan to processing so that your processor (or yourself in the processor role) can work on the loan.

Navigate to the Production tab in the Send/Status sub-menu

Loans

To submit a loan for initial disclosures, enter the loan file by double clicking the loan number.

Wholesale Processor Role

Make sure you are in the Production tab, Send/Status sub-menu.

Production Send/Assign History