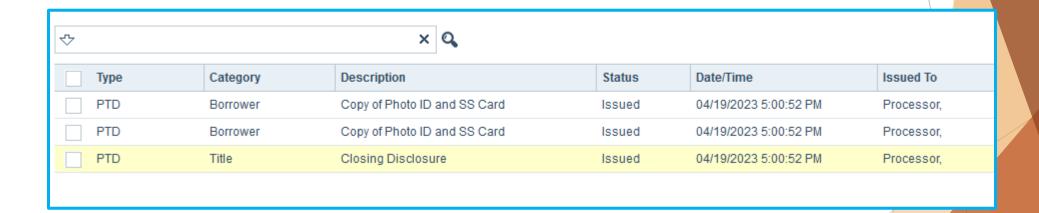

# **Checking Loan Conditions**

Wholesale Processor Role

You will need to make sure you are in the Wholesale Processor role going forward.

Wholesale Processor Role

You can see the list of conditions that were issued on the loan.

### **Submit Conditions**

Wholesale Processor Role

You will be able to tell which conditions have been Submitted for review by looking in the status column for the status "Submitted".

| Туре | Category | Description                  | Status    | Dat  |
|------|----------|------------------------------|-----------|------|
| PTD  | Borrower | Copy of Photo ID and SS Card | Submitted | 04/: |
| PTD  | Borrower | Copy of Photo ID and SS Card | Issued    | 04/  |