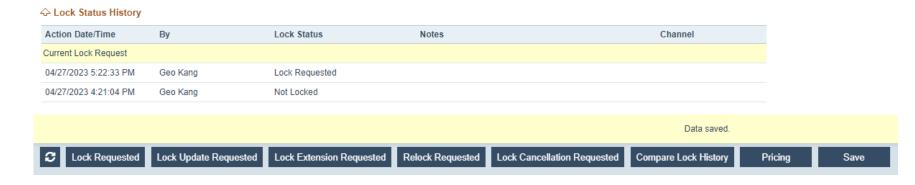

 Action Date/Time
 By
 Lock Status
 Notes
 Channel

 Current Lock Request

 04/27/2023 4:21:04 PM
 Geo Kang
 Not Locked

After selecting the price, the pop-up will disappear and you will be redirected to the Lock Request page. Scroll down to review Lock Price.

Click Lock Requested to request lock

C Lock Request

Lock Update Requested

Lock Extension Requested

Relock Requested

Lock Cancellation Requested

Compare Lock History

Pricing

Save

Wholesale Processor Role

A pop-up will appear. Writing a note is not necessary but you must click the Save button to complete the lock request.

Wholesale Processor Role

After clicking Save, you will be redirected to the Lock Request page. Scroll down to Lock Status History to confirm that the lock was requested properly.

The Lock Desk will confirm or deny the lock request. You should receive notification or you can check the Lock Status History.