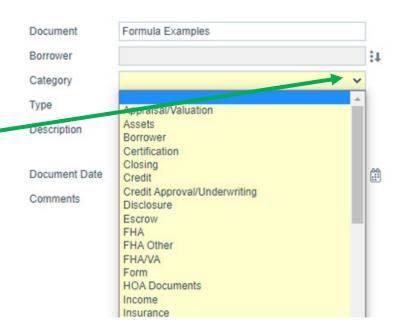

When the file has been uploaded *click* the **Add** button

Wholesale Lender Role

Wholesale Lender Role

For Category, click the <u>dropdown</u> arrow and select the applicable category. (PLEASE ONLY SELECT CATEGORIES FROM THE LIST AND DO NOT TYPE YOUR OWN CATEGORY IN THE FIELD)