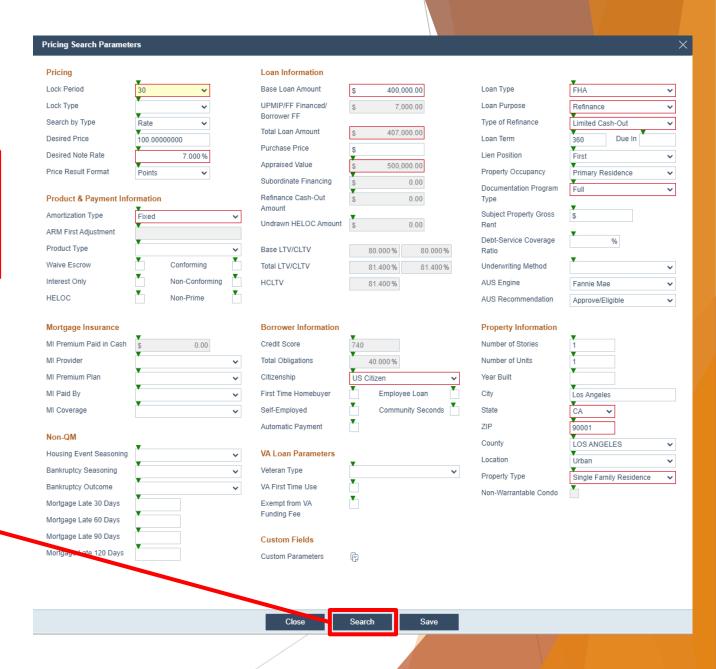

# How to Request a Lock

Wholesale Processor Role

Click the Lock tab to go to the Lock Page

Wholesale Processor Role

Click the Request page within the Lock tab

Wholesale Processor Role

Fill out all necessary parameters on the Pricing Search Parameters pop-up. If the search request is incomplete you will get an error explaining which fields are missing.

Click Search once all necessary parameters have been filled out.