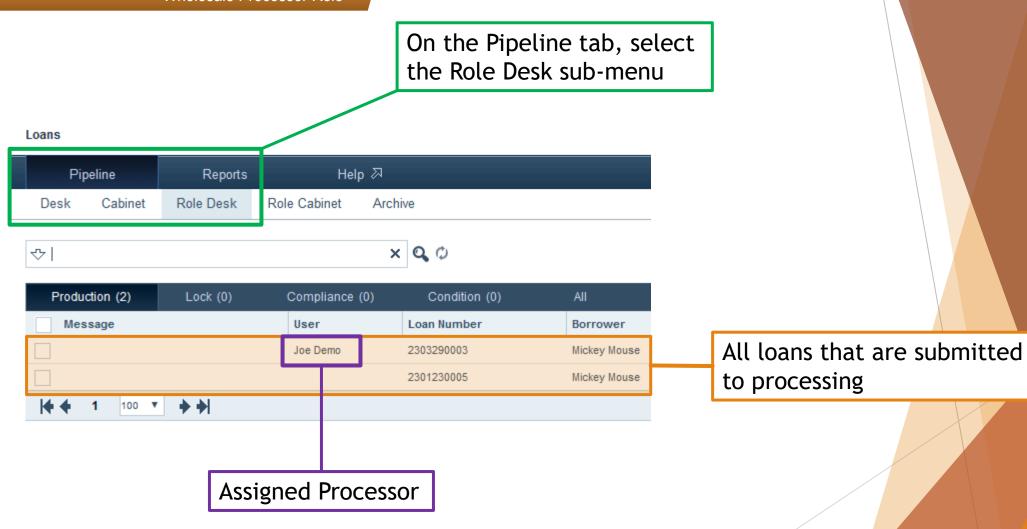

#### Send To Processor

Wholesale Lender Role

When you are ready to send your loan to processing so that your processor (or yourself in the processor role) can work on the loan.

Navigate to the Production tab in the Send/Status sub-menu

Submit to Processing

In the bottom left of the screen *click* the **Submit To Processing** button