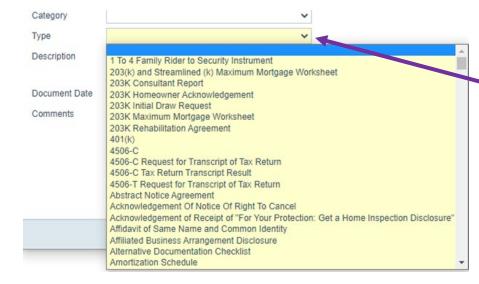

For Type, *click* the <u>dropdown arrow</u> and select the applicable type.
(PLEASE ONLY SELECT TYPES FROM THE LIST AND DO NOT TYPE YOUR OWN TYPE IN THE FIELD)

Wholesale Lender Role