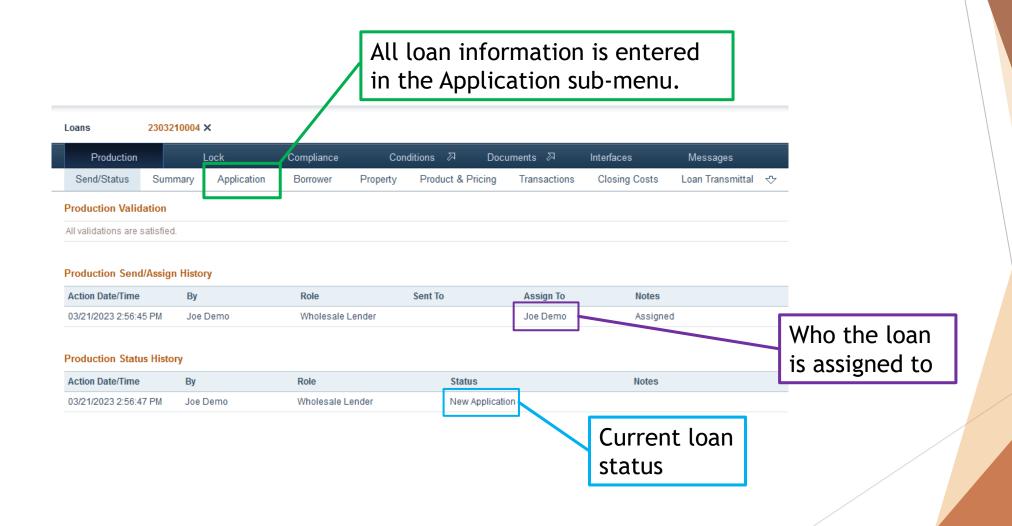

# Add New Loan Application Tab

Please go through each tab and fill out the necessary information

#### Send To Processor

Wholesale Lender Role

When you are ready to send your loan to processing so that your processor (or yourself in the processor role) can work on the loan.

Navigate to the Production tab in the Send/Status sub-menu