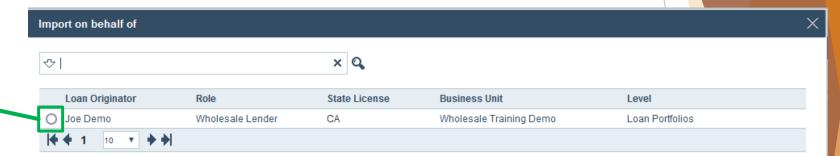

#### Upload A Loan File

Wholesale Processor Role

You may need to enable/allow pop up windows from calyx for this window to open, depending on your browser settings.

Start by exporting a 3.4 xml file from your LOS. (Make sure to save it somewhere easy to find) Then log into the Path system.

Select the Loan Officer assigned to the loan.

Click the **Select** button

Select