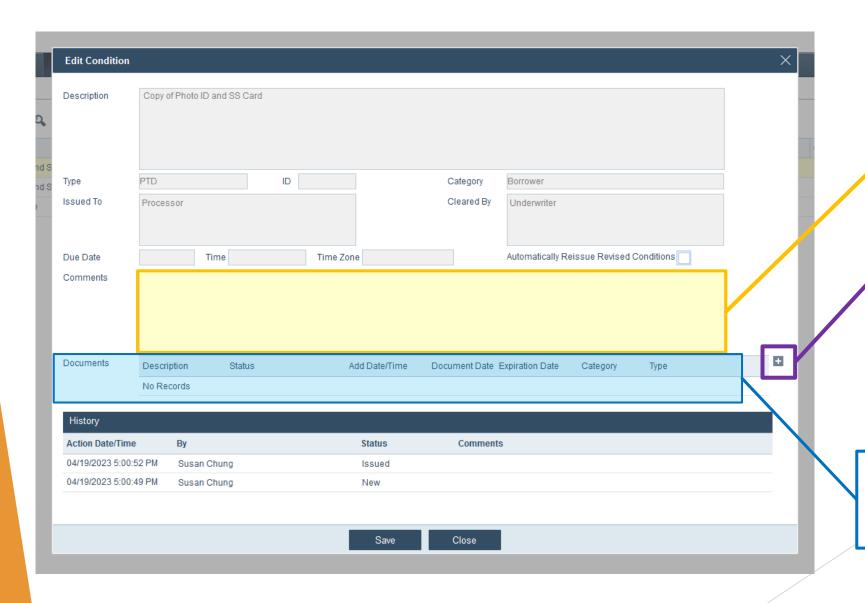

To upload the documents to satisfy a condition, double click the condition.

Wholesale Processor Role

Add any comments you need to.

To upload the document, click the <u>+</u>

Area where documents uploaded to the condition are listed.

Wholesale Processor Role

Documents Description Status Add Date/Time Document Date Expiration
Photo ID and SS ... Uploaded 04/20/2023 9:1...

| History               |             |        |          |  |
|-----------------------|-------------|--------|----------|--|
| Action Date/Time      | Ву          | Status | Comments |  |
| 04/19/2023 5:00:52 PM | Susan Chung | Issued |          |  |
| 04/19/2023 5:00:49 PM | Susan Chung | New    |          |  |

List of documents that have been uploaded to the condition

Click Save

Save

Close

Wholesale Processor Role

Just uploading the document(s) does NOT SUBMIT the condition for review.

You can see which conditions have had documents uploaded to them.