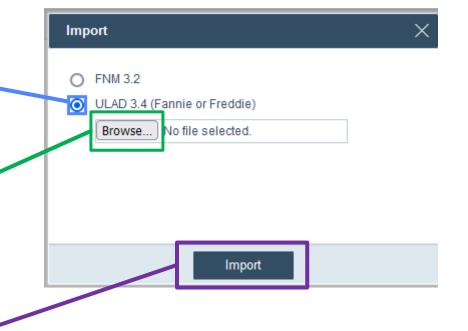

#### Upload A Loan File

Wholesale Processor Role

Select ULAD 3.4 (It can be a Fannie or Freddie 3.4 xml file)

Click **Browse**, locate, and select the file you exported from your LOS.

Click the **Import** button