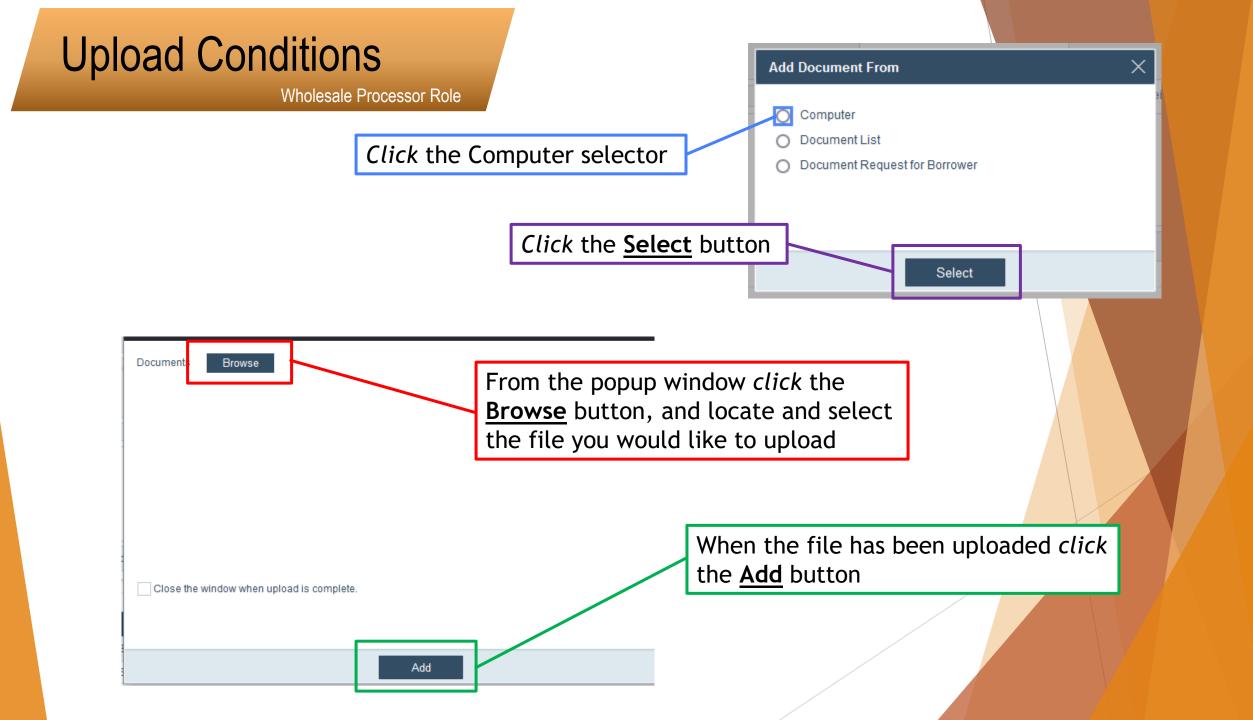

To upload the documents to satisfy a condition, double click the condition.

Wholesale Processor Role

Add any comments you need to.

To upload the document, click the <u>+</u>

Area where documents uploaded to the condition are listed.

Wholesale Lender Role

You may need to enable/allow pop up windows from calyx for this window to open, depending on your browser settings.

From the popup window *click* the **Browse** button, and locate and select the file you would like to upload

When the file has been uploaded *click* the **Add** button

Wholesale Lender Role

Wholesale Lender Role

For Category, click the <u>dropdown</u> arrow and select the applicable category. (PLEASE ONLY SELECT CATEGORIES FROM THE LIST AND DO NOT TYPE YOUR OWN CATEGORY IN THE FIELD)