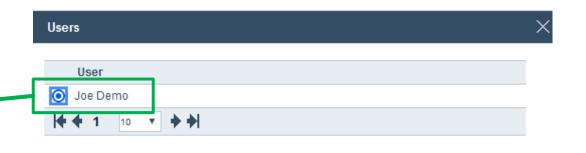

### Assign A Processor To A Loan

Wholesale Processor Role

Wholesale Processor Role

You will need to make sure you are in the Wholesale Processor role going forward.

Wholesale Processor Role

Wholesale Processor Role

Check the box of the loan you want to assign a processor to.

At the bottom of your screen *click* the <u>Assign</u> button.

Wholesale Processor Role

You may need to enable/allow pop up windows from calyx for this window to open, depending on your browser settings.

Select the processor you want to assign to the loan.

Click the Assign button.

Assign